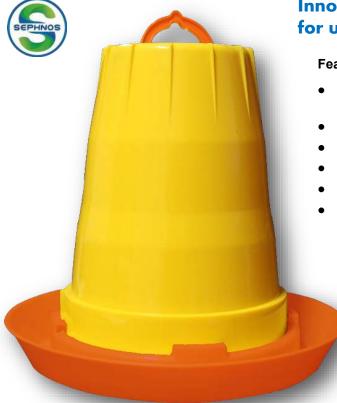

Innovative manual drinker for floor or hanging, for use with chicks, pullets and backyard birds.

## Features:

- Made with 100% high-density virgin plastic and additives that provide a high resistance and durability.
- · Consists of pan, bucket and handle
- Pan diameter: 12" (30cm)
- Total height: 11" (28cm)
- Recommended density: 1 IGNITION V® for every 75-100 birds
- Capacity:1.40 gallons

## Benefits:

- Large capacity
- Quick hydration and easy access for birds from day one
- Decreases heat stress
- Promotes feed intake
- Avoids contamination from chicks and litter
- Ergonomic design
- · Easy to clean and store