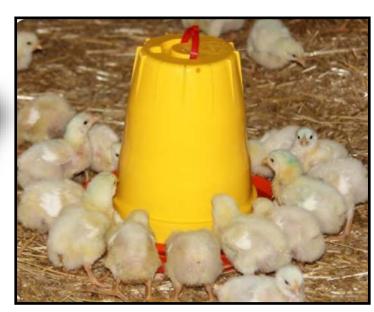

Innovative manual drinker for floor or hanging, for use with chicks, pullets and backyard birds.

## Benefits:

- Large capacity
- Quick hydration and easy access for birds from day one
- Decreases heat stress
- Promotes feed intake
- Avoids contamination from chicks and litter
- Ergonomic design
- · Easy to clean and store