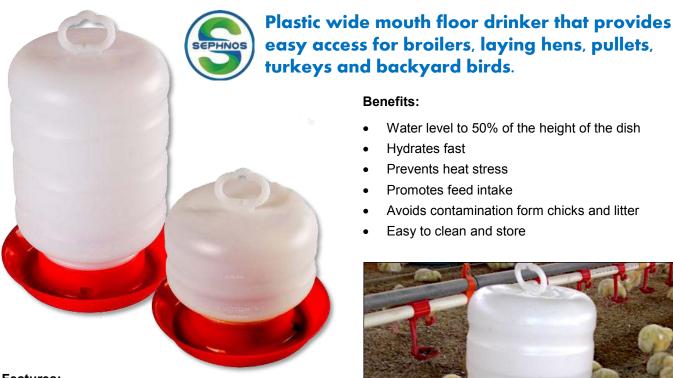

## Benefits:

- Water level to 50% of the height of the dish
- Hydrates fast
- Prevents heat stress
- Promotes feed intake
- Avoids contamination form chicks and litter
- Easy to clean and store

For use with: