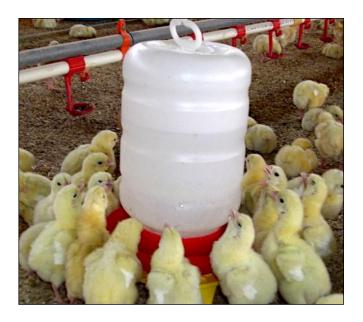

## Benefits:

- Water level to 50% of the height of the dish
- Hydrates fast
- Prevents heat stress
- Promotes feed intake
- Avoids contamination form chicks and litter
- Easy to clean and store

For use with: